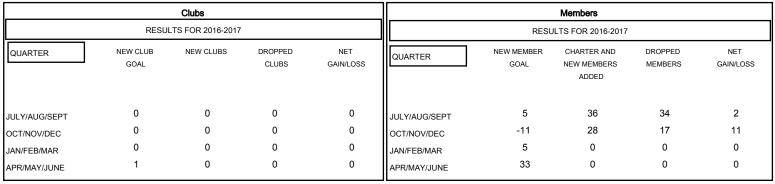

## GOALS AND ACTUAL NEW CLUBS CUMULATIVE

| DROPPED CLUBS: 0 |    | 25 CLUBS OF 50 ADDED 1 OR MORE<br>NEW MEMBERS | GENDER DISTRIBUTION  MALE 826 (67.37%) |              |     |
|------------------|----|-----------------------------------------------|----------------------------------------|--------------|-----|
| DROPPED MEMBERS  |    |                                               | FEMALE                                 | 400 (32.63%) |     |
| DECEASED         | 7  | CLICK HERE FOR HEALTH ASSESSMENT DATA         | FAMILY UNIT MEMBERS                    |              | 243 |
| CLUB CANCELLED   | U  |                                               | HEAD OF HOUSEHOLD                      |              | 121 |
| OTHER            | 44 |                                               | TIEAD OF HOUSEHOLD                     |              |     |
| TOTAL            | 51 |                                               | NON-HEAD OF HOUSEHOLD                  |              | 122 |