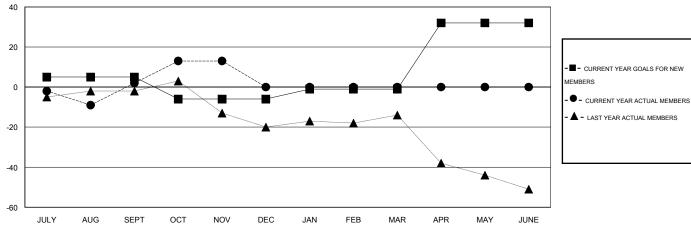

## GOALS AND ACTUAL NEW CLUBS CUMULATIVE

| DROPPED CLUBS: 0 |    | 25 CLUBS OF 50 ADDED 1 OR MORE<br>NEW MEMBERS | GENDER DISTRIBUTION  MALE 826 (67.37%) |              |     |
|------------------|----|-----------------------------------------------|----------------------------------------|--------------|-----|
| DROPPED MEMBERS  |    |                                               | FEMALE                                 | 400 (32.63%) |     |
| DECEASED         | 7  | CLICK HERE FOR HEALTH ASSESSMENT DATA         | FAMILY UNIT MEMBERS                    |              | 243 |
| CLUB CANCELLED   | U  |                                               | HEAD OF HOUSEHOLD                      |              | 121 |
| OTHER            | 44 |                                               | TIEAD OF HOUSEHOLD                     |              |     |
| TOTAL            | 51 |                                               | NON-HEAD OF HOUSEHOLD                  |              | 122 |